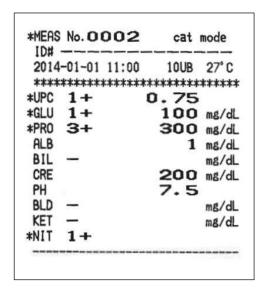

## thinka RT-4010

**Urine Analyser** 

Measures-

GLU, PRO, ALB, BIL, CRE, pH, BLD, KET, NIT, LEU (Dog only), UPC (urine protein creatinine ratio).

Urine analyser for animals

Automatically gives UPC of cats and dogs