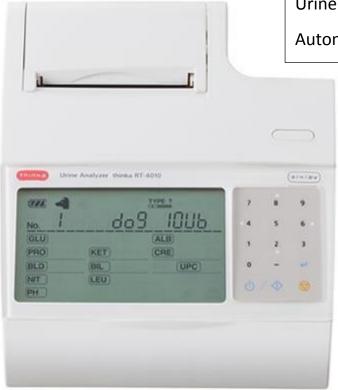

## thinka RT-4010

**Urine Analyser** 

Measures-

GLU, PRO, ALB, BIL, CRE, pH, BLD, KET, NIT, LEU (Dog only), UPC (urine protein creatinine ratio).

Urine analyser for animals

Automatically gives UPC of cats and dogs

Urine Analyzer thinka RT-4010

Introductory Price \$1,250.00 + GST

thinka Urine Test Strip 10UB

\$249.95 per 100 tests or \$2.50 per test

CALL US ON 0800 838 737 to secure your analyser