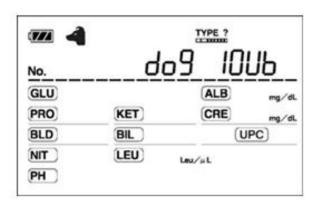

## **Mode select (Cat or Dog)**

## thinka RT-4010

**Urine Analyser** 

Measures-

GLU, PRO, ALB, BIL, CRE, pH, BLD, KET, NIT, LEU (Dog only), UPC (urine protein creatinine ratio).

Urine analyser for animals

Automatically gives UPC of cats and dogs