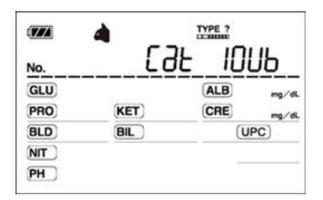

creatinine ratio).

Urine analyser for animals

Automatically gives UPC of cats and dogs



Urine Analyzer thinka RT-4010

Introductory Price \$1,250.00 + GST



thinka Urine Test Strip 10UB

\$249.95 per 100 tests or \$2.50 per test

CALL US ON 0800 838 737 to secure your analyser

## **Guideline related UPC**

IRIS guideline on CKD Staging (2009)

- IRIS···(International Renal Interest Society)

RT-4010 was made in accordance with the guideline.



| Canine (DOG) | Feline (CAT) | Substage                    |
|--------------|--------------|-----------------------------|
| <0.2         | <0.2         | Non-proteinuric (NP)        |
| 0.2 to 0.5   | 0.2 to 0.4   | Borderline proteinuric (BP) |
| >0.5         | >0.4         | Proteinuric <b>(P)</b>      |

## **Mode select (Cat or Dog)**