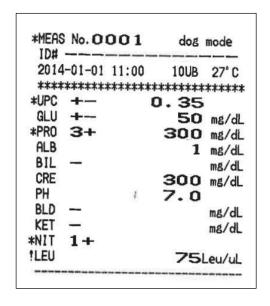

## thinka RT-4010

**Urine Analyser** 

Measures-

GLU, PRO, ALB, BIL, CRE, pH, BLD, KET, NIT, LEU (Dog only), UPC (urine protein creatinine ratio).

Urine analyser for animals

Automatically gives UPC of cats and dogs